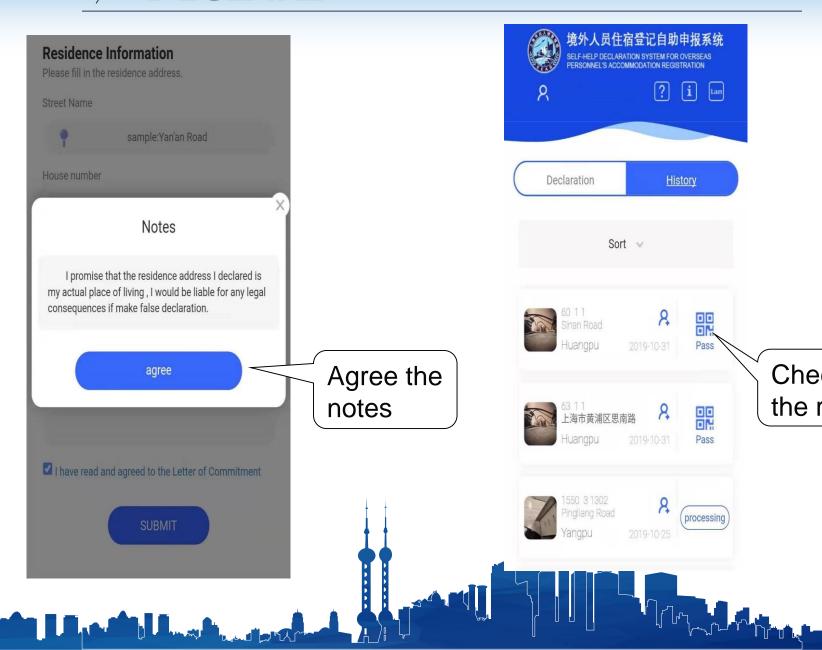

## **LOG ON**

#### Scan the "QR" cord

• Use the "APP" just as wechat

#### Log in the website

https://crjzndg.gaj.sh.gov.cn/24hr

## **DECLARE**

Select document type

## **DECLARE**

#### **DECLARE**

Check the result

## **ATTENTIONS**

Hotel can not use this system

Can use the electronic map to confirm the street name

## **ATTENTIONS**

Maybe the address is wrong

If we cannot find the entry record we will check the information of your passport plese wait with patience