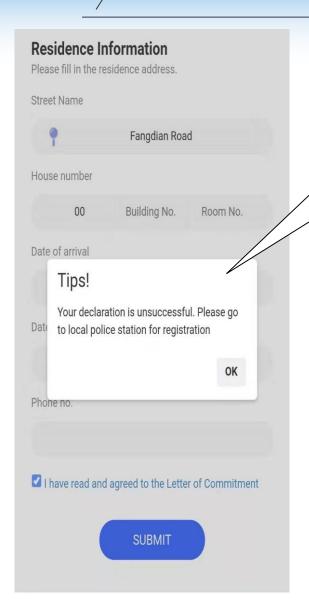

## **ATTENTIONS**

Maybe the address is wrong

If we cannot find the entry record we will check the information of your passport plese wait with patience