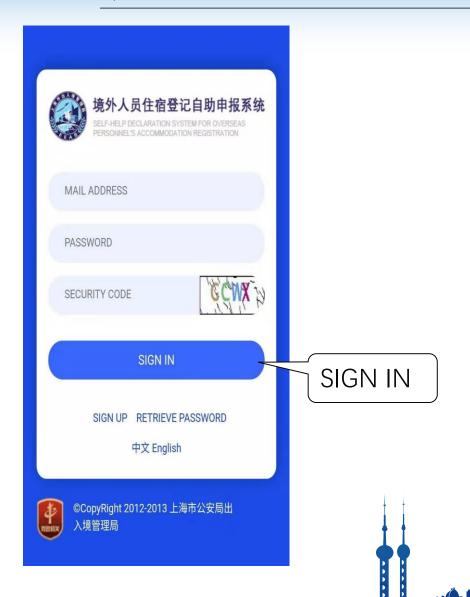

## **LOG ON**

#### Scan the "QR" cord

• Use the "APP" just as wechat

#### Log in the website

https://crjzndg.gaj.sh.gov.cn/24hr