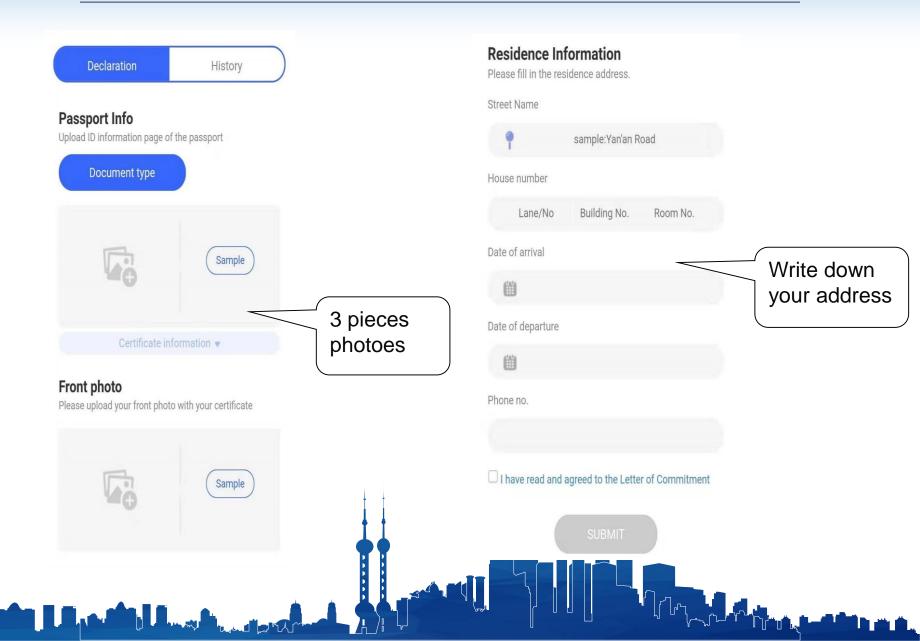

#### **DECLARE**

Check the result

## **ATTENTIONS**

Hotel can not use this system

Can use the electronic map to confirm the street name

## **ATTENTIONS**

Maybe the address is wrong

If we cannot find the entry record we will check the information of your passport plese wait with patience