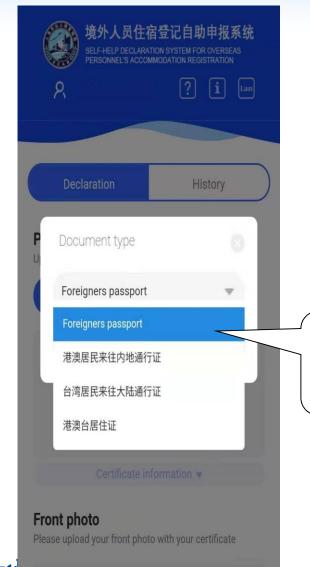

#### Something about registration of residence

go through the registration procedure in check-in counter with passport in time

With registration system

go through the registration procedure in local police station with passport within 24 hours

Without registration system

go through the registration procedure in local police station with passport within 24 hours.

Out of the school



#### Something about registration of residence

居处理使宿登诚健的携带体宿4V有效控 如脉冲解放体体情感性症则或染控证 照明等材料与住宿登记单。

Likigeidnpolisekoustefoionskost a skostlehanistof tilvinėpstkiopets registefotogyteonoipotekippijary retaidenėstatėsii ps24 elessary.







## **LOG ON**





#### Scan the "QR" cord

• Use the "APP" just as wechat

#### Log in the website

https://crjzndg.gaj.sh.gov.cn/24hr



## **DECLARE**







Select document type

## **DECLARE**





#### **DECLARE**





Check the result

## **ATTENTIONS**





## Document of yourself

## Avoid reflect light



# Your document and yourself

## **ATTENTIONS**





Hotel can not use this system



Can use the electronic map to confirm the street name

## **ATTENTIONS**





Maybe the address is wrong



If we cannot find the entry record we will check the information of your passport plese wait with patience

# ATTINTONS

Take good care of your Registration Form

Do the registration again if you have changed your name, nationality, type and number of your certificates.

Do not have to register again if you enter China with a residence permit and stay in the same place

Do the registration within fixed time period each time you enter China with