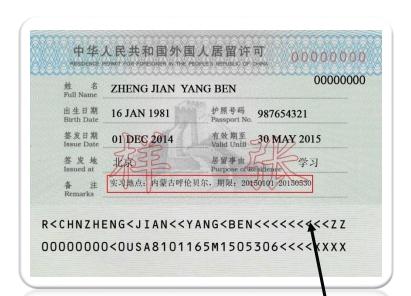

# ATTINTONS

Take good care of your Registration Form

Do the registration again if you have changed your name, nationality, type and number of your certificates.

Do not have to register again if you enter China with a residence permit and stay in the same place

Do the registration within fixed time period each time you enter China with any visa other than residence permit.