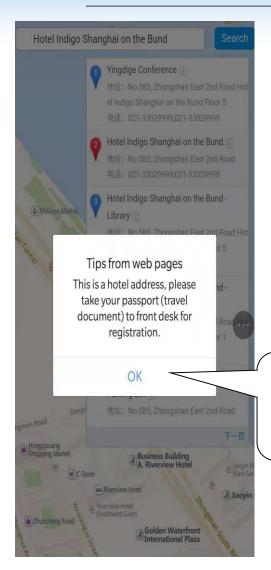

## **ATTENTIONS**

Hotel can not use this system

Can use the electronic map to confirm the street name

## **ATTENTIONS**

Maybe the address is wrong

If we cannot find the entry record we will check the information of your passport plese wait with patience