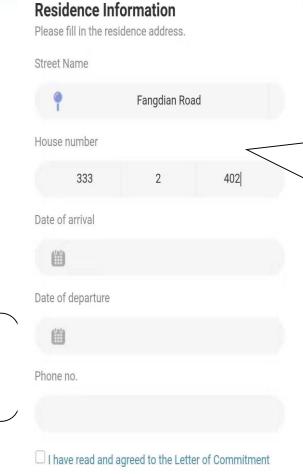

#### Something about registration of residence

go through the registration procedure in check-in counter with passport in time

With registration system

go through the registration procedure in local police station with passport within 24 hours

Without registration system

go through the registration procedure in local police station with passport within 24 hours.

Out of the school

#### Something about registration of residence

居处理使宿登诚健的携带体宿4V有效控 如脉冲解放体体情感性症则或染控证 照明等材料与住宿登记单。

Likigeidnpolisekoustefoionskost a skostlehanistof tilvinėpstkiopets registefotogyteonoipotekippijary retaidenėstatėsii ps24 elessary.