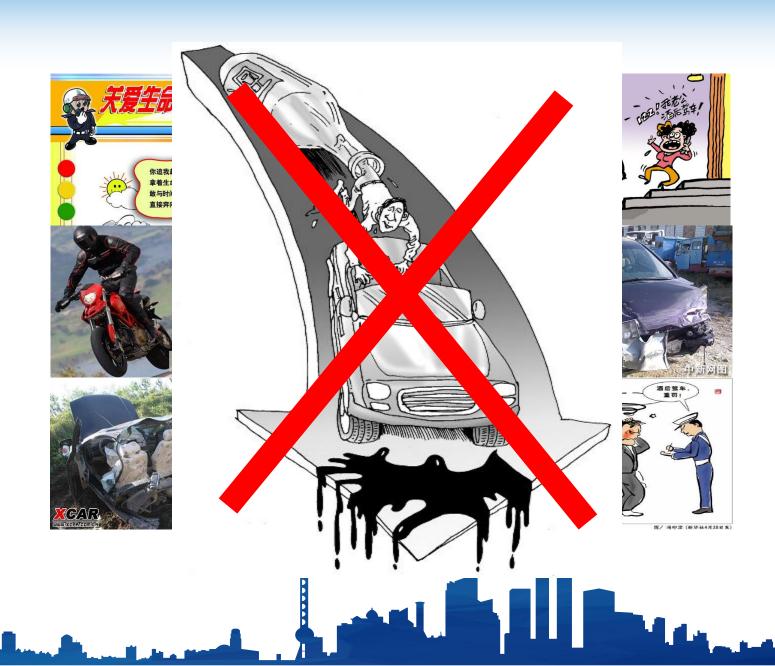

## Safety precautions in public places

- Keep your personal belongs safe
- Avoid over-taking of alcohol
  - Observe traffic laws and regulations

It is the sacred duty of Shanghai police to safeguard the legal rights of overseas students in Shanghai!