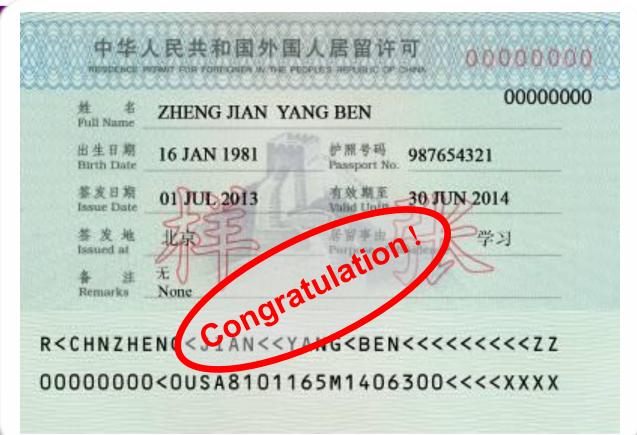

ss passport & travel document application (Chinese)







Exit-Entry
Administration
Bureau of Shanghai

Apply for residence permit within 30 days after entry. 1 day of overstay will be fined RMB500.

Must change it to "Detain" visa or residence permit within valid time period.

- **30**天之内办理 居留许可

- 过期一天罚款 **500**元人民币 "X1" VISA



OTHER VISA



必须在有效期 内转成逗留签 证或居留许可

Type inf V神英

-短期留学可持有**X2**签证。

-长期留学须将 **X2**签证变更成居 留许可。



"X2" VISA



NO VISA

- 免签有效期一般为 **15**天或**30**天。
- 免签不得办理居留许可。

Can only use X2 visa for study within 6 months. Change it to a residence permit if you want to study for over 6 months

Valid only for 15 or 30 days. Can not apply for residence permit or X2 visa.



## An introduction letter from the University



Adı

.

**Heal** 

Regist Temp

An applic

Valid pas



residence permit



## Duration of your study

Less than 3 months

X2 visa

Depend on Your choice

More than 6 months

Residence permit

3 months

6 months

#### Health check report

An introduction letter from the University

Admission notice

JW202 or JW201

Registration Form for Temporary Residence

An application form completed

Valid passport and visa

Documents for application



Different

"X2"visa
One entry

RESIDENCE PERMIT MULTIPLE ENTRY







Exit-Entry
Administration
Bureau of Shanghai



1

go through the registration procedure in check-in counter with passport in time

with registration system

2

go through the registration procedure in local police station with passport within 24 hours

without registration system 3

go through the registration procedure in local police