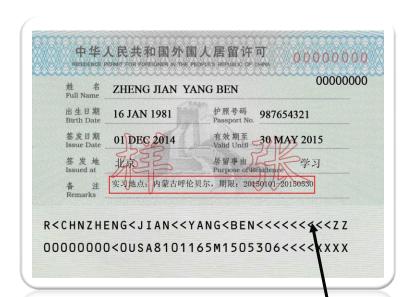

#### 中华人民共和国签证 CHINESE VISA

签证种类 X1 01(膏) 次 CATEGORY ENTRIES 请于此前入境 05MAY2014 入境后可停 2000 ENTER BEFORE DURATION OF EACH STAY 05FEB2014 堪培拉 签发日期 签发地点 ISSUE DATE ISSUED AT

姓名 N. BEGHIN

REMARKS

出生日期 09FEB1994 护照号码 PASSPORT NO

请于入境之日起30日内分理居留证件。 Required to apply for residence permit within 30 days from the date of entry.

N4434152

VISA

"Other"