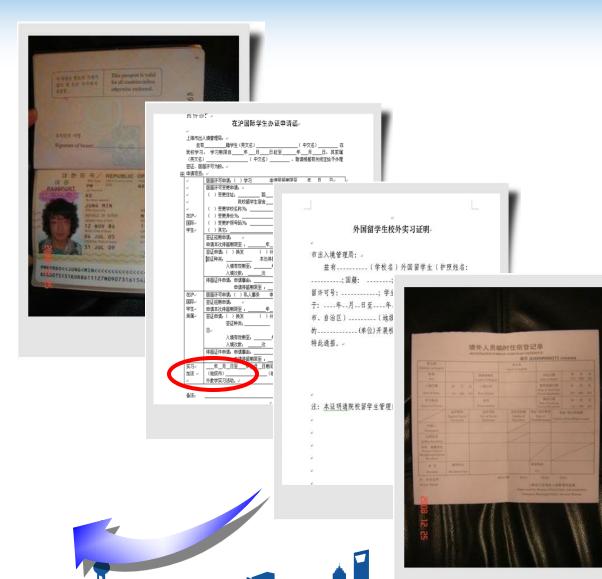

## An introduction letter from the University

Adı

.

**Heal** 

Regist Temp

An applic

Valid pas

residence permit

#### Health check report

An introduction letter from the University

Admission notice

JW202 or JW201

Registration Form for Temporary Residence

An application form completed

Valid passport and visa

Documents for application

#### 中华人民共和国签证 CHINESE VISA

签证种类 X1 01(膏) 次 CATEGORY ENTRIES 请于此前入境 05MAY2014 入境后可停 2000 ENTER BEFORE DURATION OF EACH STAY 05FEB2014 堪培拉 签发日期 签发地点 ISSUE DATE ISSUED AT

姓名 N. BEGHIN

REMARKS

出生日期 09FEB1994 护照号码 PASSPORT NO

请于入境之日起30日内分理居留证件。 Required to apply for residence permit within 30 days from the date of entry.

N4434152

VISA

"Other"

#### 民共和国签证

B6918157

CHINESE VISA

签 证 类 GORY

次 ENTRIES 01(壹)

请于此前入境 ENTER BEFORE 05APR2007

入境后可停留 030 DURATION OF EACH STAY

DAYS AFTER ENTRY

签 发 日 期 ISSUE DATE

05JAN2007

签发地点 ISSUED AT

吉隆坡

姓 名 FULL NAME

H. TAN

出生日期 BIRTH DATE

07DEC1972

护照号码 PASSPORT NO

A14979473

#### 中华人民共和国签证

VISA OF THE PEOPLE'S REPUBLIC OF CHINA

06197529

姓 Full Name

KIM YOUNG JUN

06197529

出生日期 Birth Date

05 OCT 1992

护照号码 Passport No. M74197049

入境次数

01(膏)

有效期至 Valid Until

15 JUL 2014

Entry(s)

签发日期 **Issue Date** 

11 MAR 2014

签发地 Issued at

Remarks

准予本次停留至2014年07月15日,下次入境后每次停留90天 Permitted to stay until 15 JUL 2014 for this time, and to stay for 90 days each time since the next entry

VXCHNKIM<<YOUNG<JUN<<<<<<<<

06197529<9KOR9210055M<<<<<O<<<WHM8